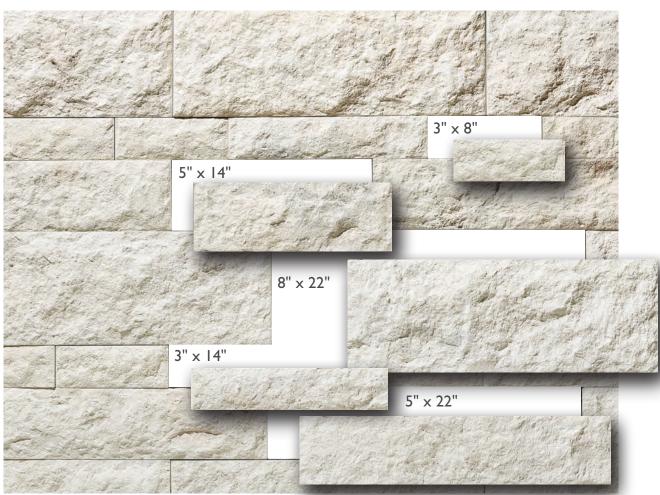

Mix-and-match any or all of our 5 sizes to create your own Grezzo pattern. Or check out our pattern suggestions to give your space a unique design flare.

 $8"H \times 8"I$ 

3"H x I4"L

5"H x I4"L

5"H × 22"L

8"H x 22"L

All sizes I" thick

Corner sizes 3"H x 7"H 5"H x 10"L 8"H x 10"L