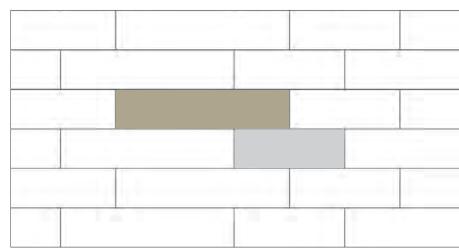

### Affluente design

5" x 22" (61%) 5" x 14" (39%)

Start stonework from left and work towards the right

10 | Environmental StoneWorks