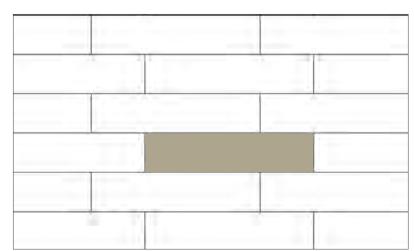

### Fisso design

Start stonework from left and work towards the right

3" x 8" (100%)

4 | Environmental StoneWorks Grezzo Stone | 5