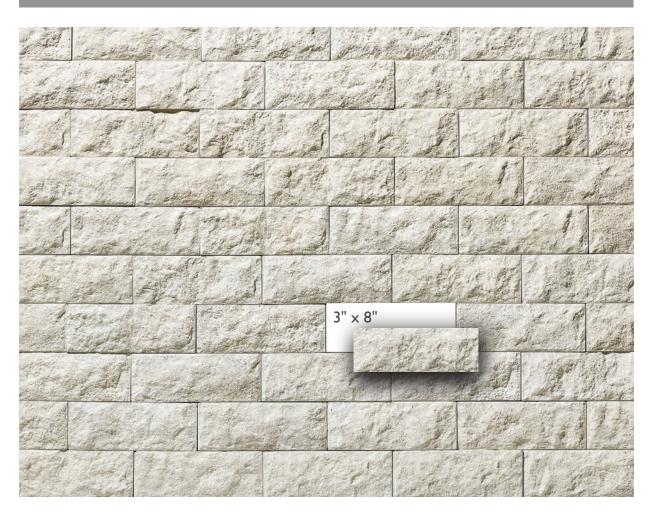

### Fisso design

Start stonework from left and work towards the right

3" x 8" (100%)

4 | Environmental StoneWorks Grezzo Stone | 5