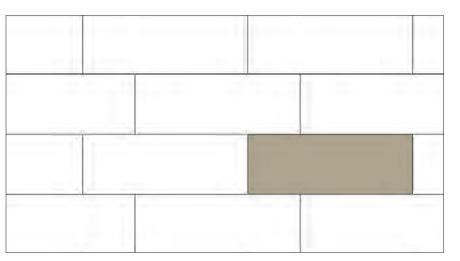

### Fisso design

Start stonework from left and work towards the right

3" x 8" (100%)

4 | Environmental StoneWorks Grezzo Stone | 5