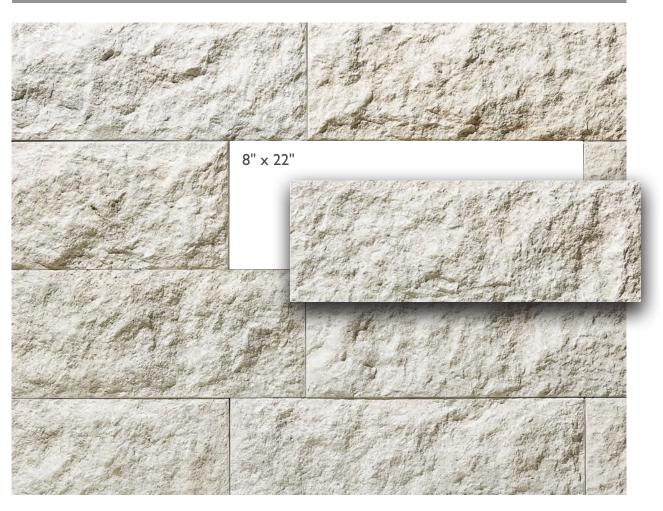

Mix-and-match any or all of our 5 sizes to create your own Grezzo pattern. Or check out our pattern suggestions to give your space a unique design flare.

 $8"H \times 8"I$ 

3"H x I4"L

5"H x I4"L

5"H × 22"L

8"H x 22"L

All sizes I" thick

Corner sizes 3"H x 7"H 5"H x 10"L 8"H x 10"L