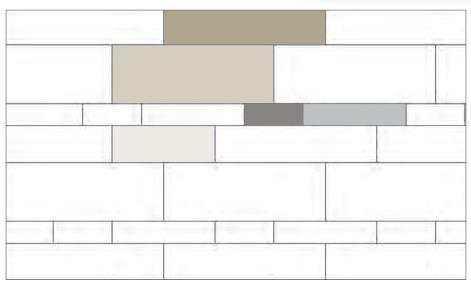

### Moderno design

Start stonework from left and work towards the right

**5" x 22"** (37%)

**5" x 14"** (24%)

**3"** x **14"** (25%)

3" x 8" (14%)

Misto design

Start stonework from left and work towards the right