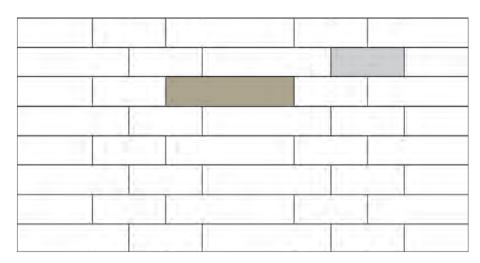

### Fiume design

3" x 14" (64%) 3" x 8" (36%)

Start stonework from left and work towards the right