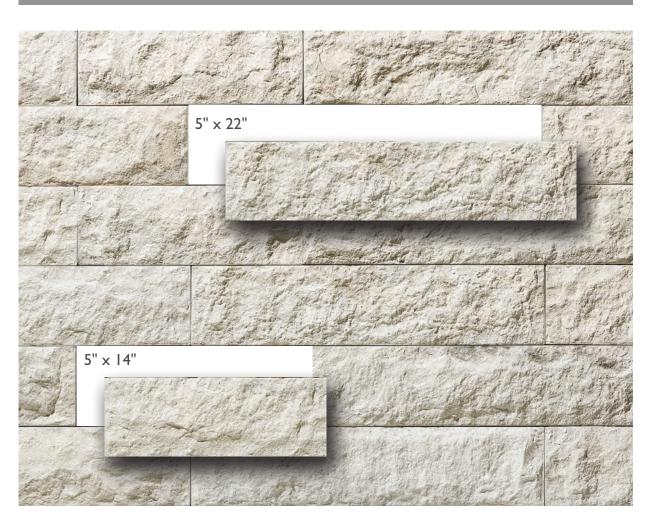

Mix-and-match any or all of our 5 sizes to create your own Grezzo pattern. Or check out our pattern suggestions to give your space a unique design flare.

 $8"H \times 8"I$ 

3"H x I4"L

5"H x I4"L

5"H × 22"L

8"H x 22"L

All sizes I" thick

Corner sizes 3"H x 7"H 5"H x 10"L 8"H x 10"L