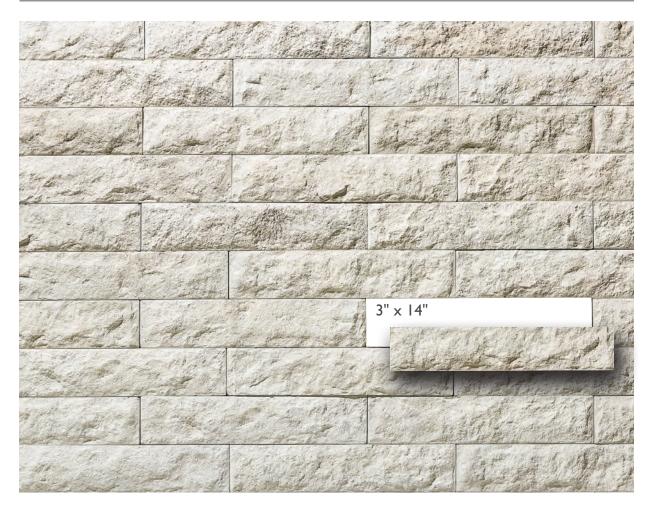

### Medio design

Start stonework from left and work towards the right

5" x 14" (100%)

3" x 14" (100%)