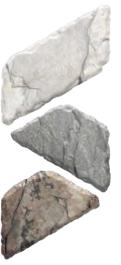

# modern perspectives GREZZO







# One size does not fit all.

**Buongiorno!** The Italian beaches come to life and inspire the delicate texture and color palette of each Grezzo stone.

Be your own artist by combining different sizes of our individual pieces creating the ultimate customized and unique patterns.

Mix-and-match any or all of our 5 sizes to create your own Grezzo pattern. Or check out our pattern suggestions to give your space a unique design flare.



 $8"H \times 8"I$ 



3"H x I4"L



5"H x I4"L



5"H × 22"L



8"H x 22"L

All sizes I" thick

Corner sizes 3"H x 7"H 5"H x 10"L 8"H x 10"L



## Four colors. Five sizes. Endless designs.

Whatever your project, from small fireplace upgrades to extensive remodels to luxury community spaces, Environmental StoneWorks gives you full control over the look and feel of your design.



Principe Grezzo



Sabbie Nere Grezzo



Rosa Grezzo



San Domino Grezzo

### Fisso design





Start stonework from left and work towards the right

3" x 8" (100%)

4 | Environmental StoneWorks Grezzo Stone | 5

### Lugno design





Start stonework from left and work towards the right

### Medio design





Start stonework from left and work towards the right

5" x 14" (100%)

3" x 14" (100%)

# 5" × 22"



Start stonework from left and work towards the right

### Grande design





Start stonework from left and work towards the right

8" x 22" (100%