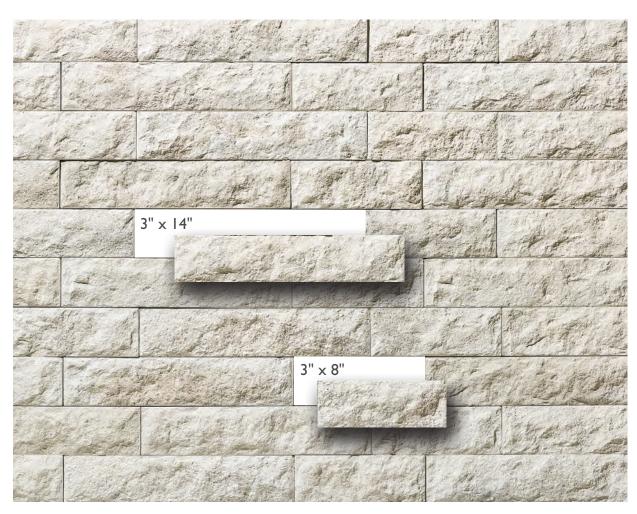

### Medio design

Start stonework from left and work towards the right

5" x 14" (100%)

3" x 14" (100%)