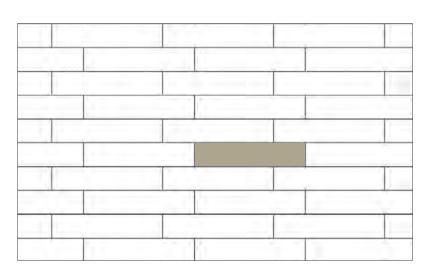

### Medio design

Start stonework from left and work towards the right

5" x 14" (100%)

3" x 14" (100%)