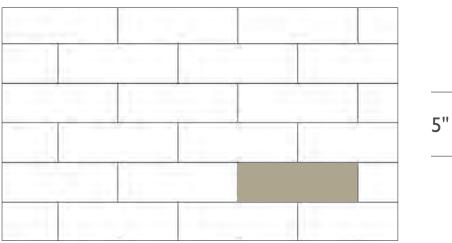

# 5" × 22"

Start stonework from left and work towards the right

### Grande design

Start stonework from left and work towards the right

8" x 22" (100%)

**5" x 22"** (100%)