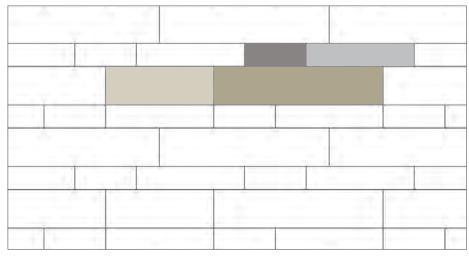

### Moderno design

Start stonework from left and work towards the right

**5" x 22"** (37%)

**5" x 14"** (24%)

**3"** x **14"** (25%)

3" x 8" (14%)

Misto design

Start stonework from left and work towards the right