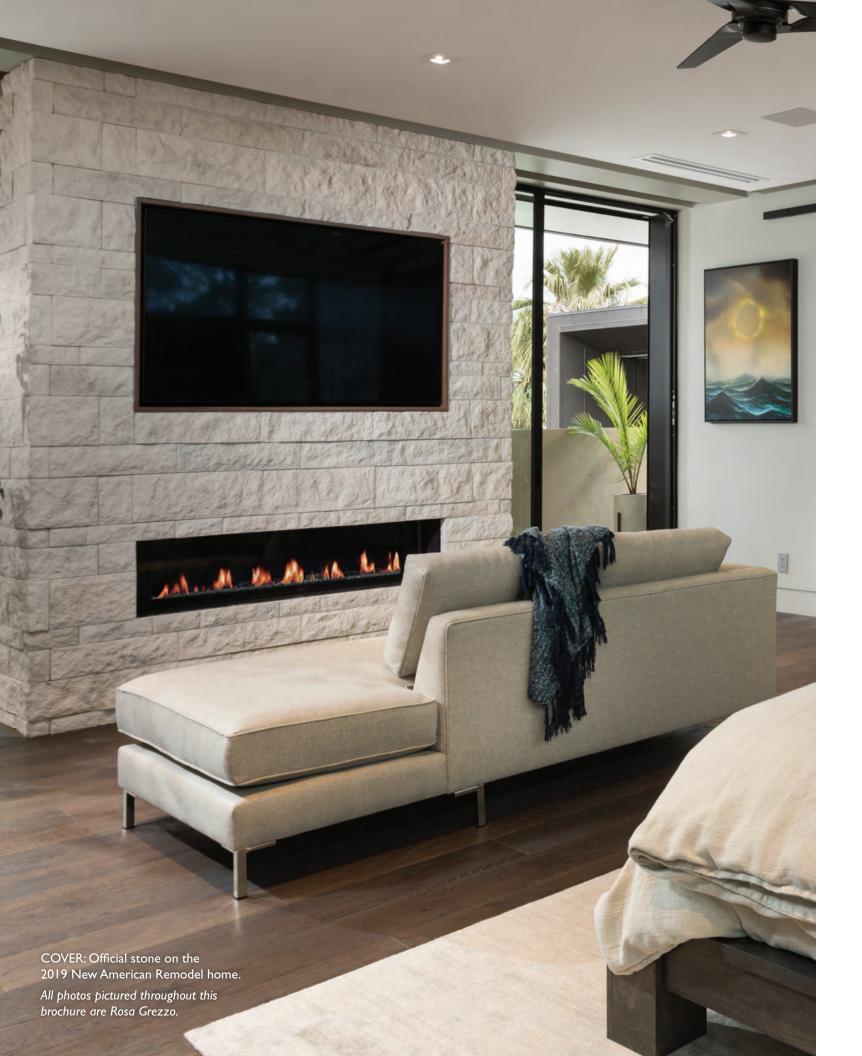

# modern perspectives GREZZO







# One size does not fit all.

**Buongiorno!** The Italian beaches come to life and inspire the delicate texture and color palette of each Grezzo stone.

Be your own artist by combining different sizes of our individual pieces creating the ultimate customized and unique patterns.

Mix-and-match any or all of our 5 sizes to create your own Grezzo pattern. Or check out our pattern suggestions to give your space a unique design flare.



 $8"H \times 8"I$ 



3"H x I4"L



5"H x I4"L



5"H × 22"L



8"H x 22"L

All sizes I" thick

Corner sizes 3"H x 7"H 5"H x 10"L 8"H x 10"L



## Four colors. Five sizes. Endless designs.

Whatever your project, from small fireplace upgrades to extensive remodels to luxury community spaces, Environmental StoneWorks gives you full control over the look and f