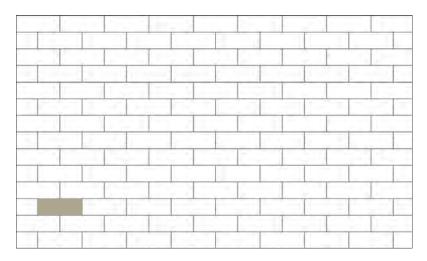

### Fisso design

Start stonework from left and work towards the right

3" x 8" (100%)

4 | Environmental StoneWorks Grezzo Stone | 5