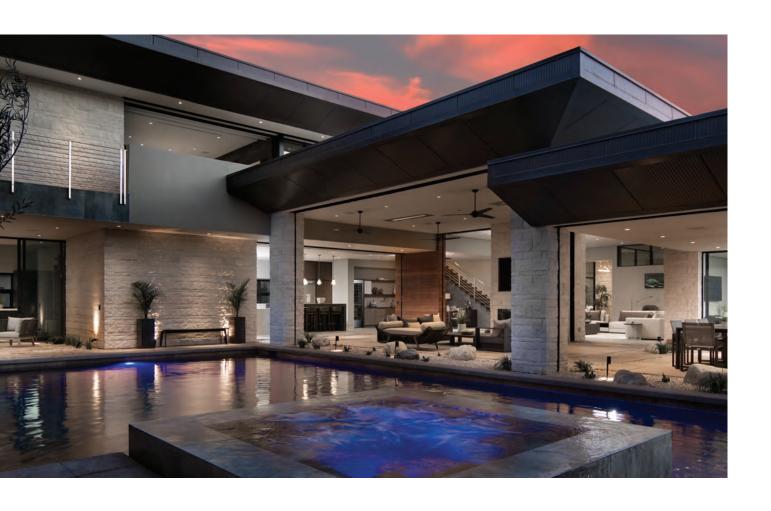

# modern perspectives GREZZO

# One size does not fit all.

**Buongiorno!** The Italian beaches come to life and inspire the delicate texture and color palette of each Grezzo stone.

Be your own artist by combining different sizes of our individual pieces creating the ultimate customized and unique patterns.

## Four colors. Five sizes. Endless designs.

Whatever your project, from small fireplace upgrades to extensive remodels to luxury community spaces, Environmental StoneWorks gives you full control over the look and feel of your design.