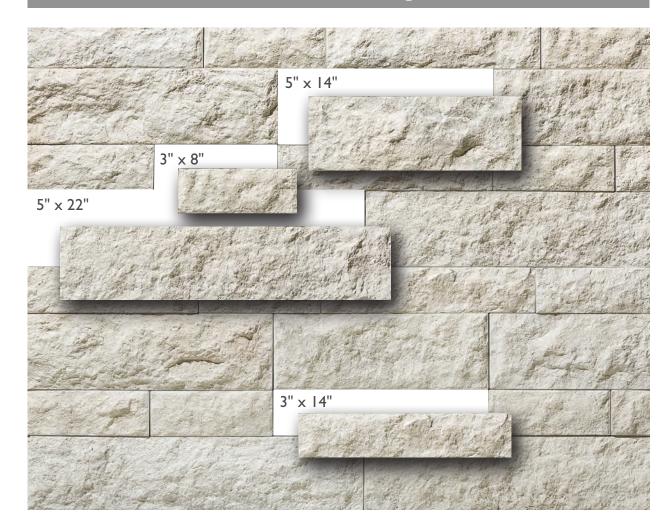

### Moderno design

Start stonework from left and work towards the right

**5" x 22"** (37%)

**5" x 14"** (24%)

**3"** x **14"** (25%)

3" x 8" (14%)

Misto design

Start stonework from left and work towards the right