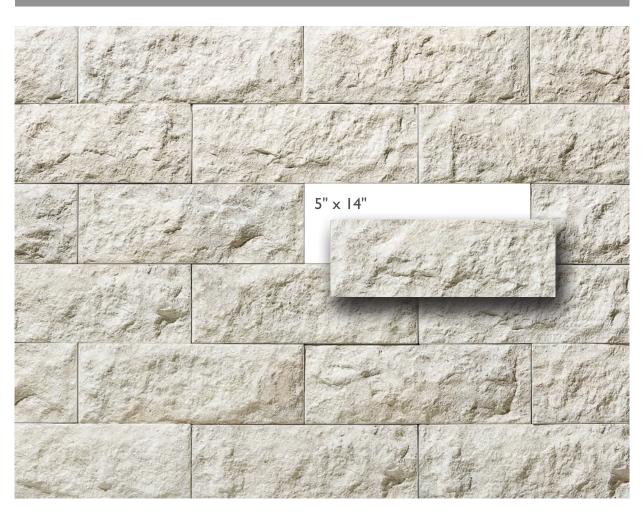

Mix-and-match any or all of our 5 sizes to create your own Grezzo pattern. Or check out our pattern suggestions to give your space a unique design flare.

 $8"H \times 8"I$ 

3"H x I4"L

5"H x I4"L

5"H × 22"L

8"H x 22"L

All sizes I" thick

Corner sizes 3"H x 7"H 5"H x 10"L 8"H x 10"L