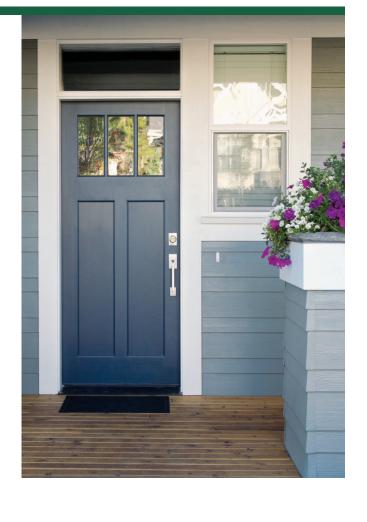

# Deliver luxury with Emerald® Interior/Exterior Urethane Trim Enamel

For a smooth, durable finish that's ideal for windows, doors, trim and cabinets, choose **Emerald** Interior/Exterior Urethane Trim Enamel.

**Durable performance** 

**Resists yellowing** 

**Excellent washability** 

The hardness and durability of **Emerald® Interior/Exterior Urethane Trim Enamel**make it the ideal choice for windows, doors, trim and cabinets.

### **Tackle High-Traffic Spaces**

Delivers excellent hardness and blocking resistance, allowing surfaces to maintain a tough, durable finish.